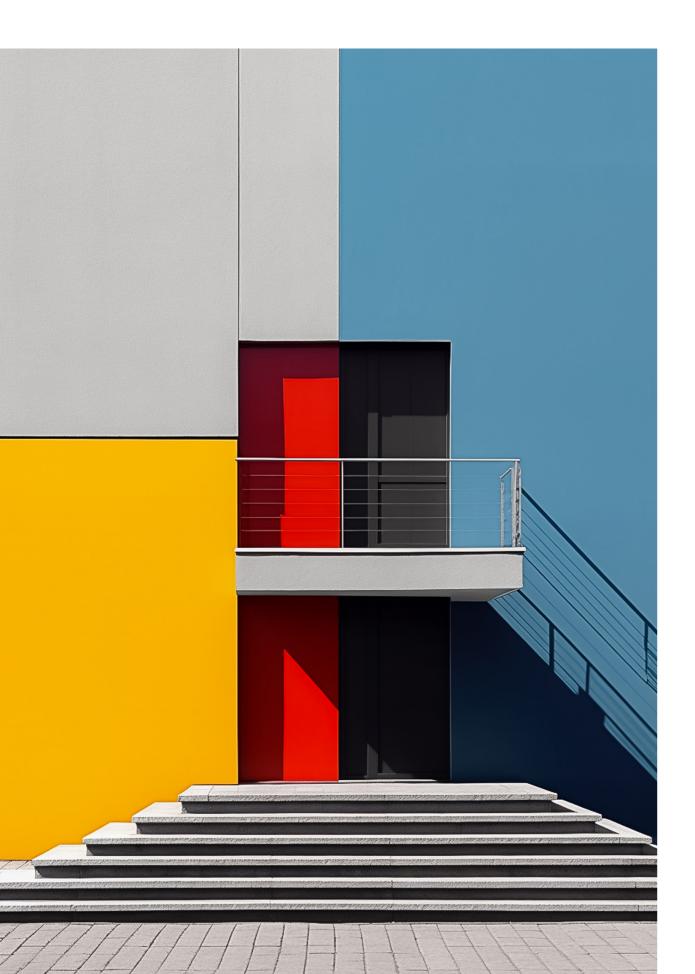

| Valongo

Samrat is the pinnacle of sophistication in solid color cladding solutions. Whether you're envisioning a minimalist facade or a bold statement piece, trust our color collection to elevate your project with unparalleled elegance and sophistication. dus in core andis est,