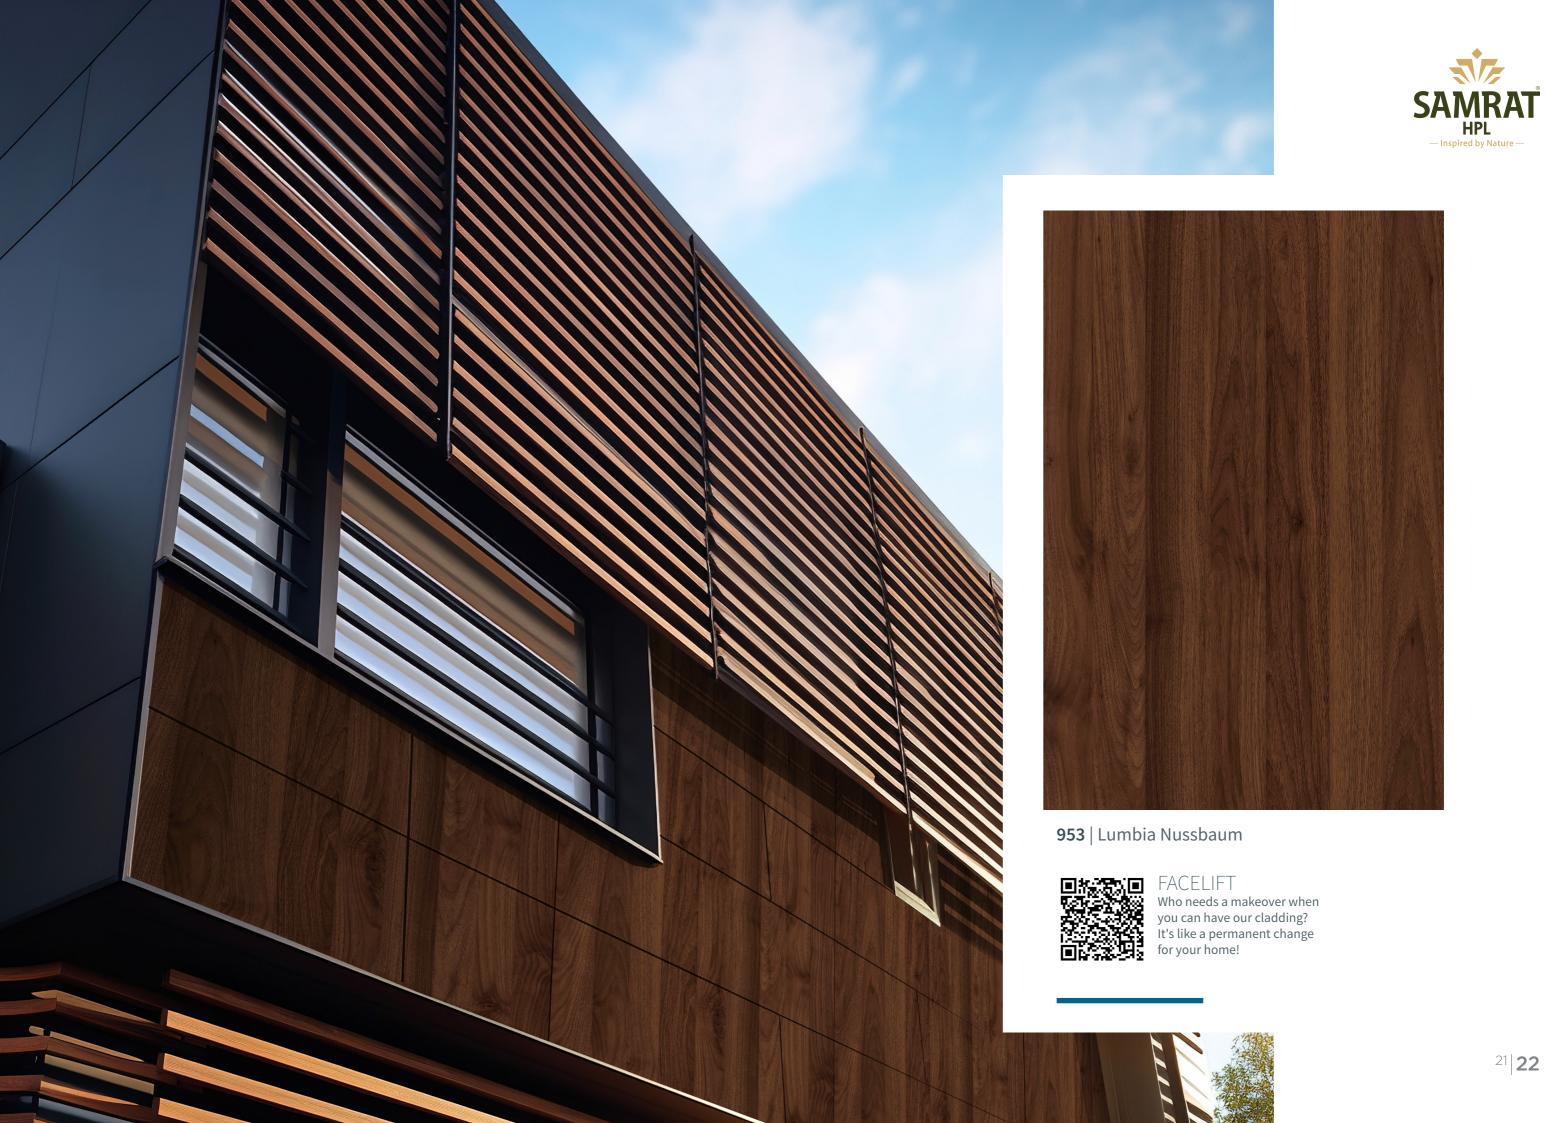

**7032** | Lyon Nussbaum

LONGLASTING
Weather-resistant and built to
withstand whatever Mother
Nature throws its way.