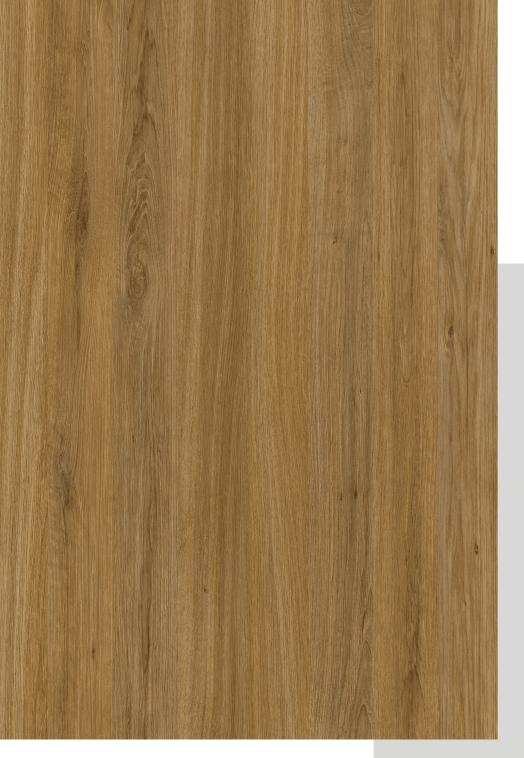

2204 | Original Pine

| Hasting Sandal

APPEAL
Turn heads and make your
neighbors jealous with our
Hasting Sandal exterior cladding.

**454** | American Elm

| Wisconsin Walnut

CHARM
Life's too short also for boring exteriors.
Elevate your curb appeal now!