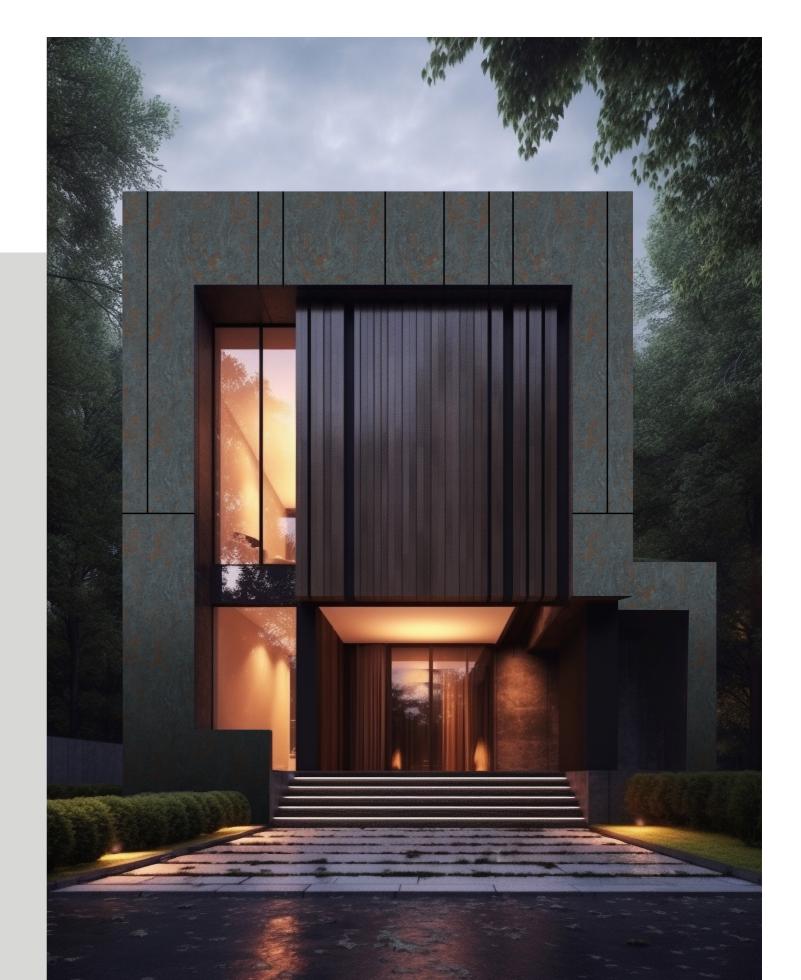

484 | Canyon Monument Oak

CLASSIC
From traditional charm to modern flair, our Canyon Monument Oak has a style for every home!

2233 | ICE CREAM WOOD

Makeover With this marble looking wood cladding, your house will be the talk of the town... in the best way possible!